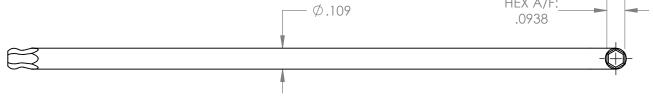

| UNLESS OTHERWISE SPECIFIED: DIMENSIONS ARE IN INCHES                                                  |      |  |          | TOLERANCES:<br>X.XX= ±0.13<br>X.XXX= ±0.015 | STERITOOL                                   |              |      |
|-------------------------------------------------------------------------------------------------------|------|--|----------|---------------------------------------------|---------------------------------------------|--------------|------|
| DRAWN<br>APPV'D                                                                                       | A.T. |  | 04.24.19 | X.XXXX= -0.001                              | The Global Source for Stainless Steel Tools |              |      |
| MATERIAL:                                                                                             |      |  |          |                                             | TITLE:                                      |              |      |
| 465 MAGNETIC S.S.                                                                                     |      |  |          | S.                                          | 3/32" BALL 'L' HEX KEY                      |              |      |
| THIS DRAWING IS THE PROPERTY OF STERITOOL, INC. ANY REPRODUCTIONS OR MODIFICATIONS OF THIS DRAWING OR |      |  |          |                                             | PART NO. 11852 R                            |              | REV: |
| ITS CONTENTS WITHOUT THE CONSENT OF STERITOOL, INC. IS PROHIBITED.                                    |      |  |          |                                             | SCALE: 2:1                                  | SHEET 1 OF 1 | В    |