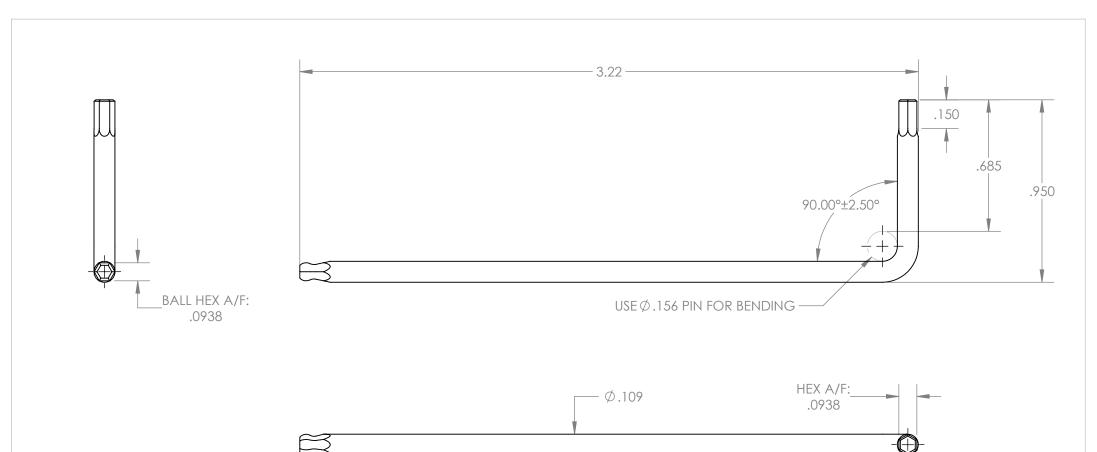

| UNLESS OTHERWISE SPECIFIED: DIMENSIONS ARE IN INCHES                                                  |      |  |          | TOLERANCES:<br>X.XX= ±0.13<br>X.XXX= ±0.015 | STERITOOL                                   |              |      |
|-------------------------------------------------------------------------------------------------------|------|--|----------|---------------------------------------------|---------------------------------------------|--------------|------|
| DRAWN<br>APPV'D                                                                                       | A.T. |  | 04.24.19 | X.XXXX= -0.001                              | The Global Source for Stainless Steel Tools |              |      |
| MATERIAL:                                                                                             |      |  |          |                                             | TITLE:                                      |              |      |
| 465 MAGNETIC S.S.                                                                                     |      |  |          | S.                                          | 3/32" BALL 'L' HEX KEY                      |              |      |
| THIS DRAWING IS THE PROPERTY OF STERITOOL, INC. ANY REPRODUCTIONS OR MODIFICATIONS OF THIS DRAWING OR |      |  |          |                                             | PART NO. 11852 R                            |              | REV: |
| ITS CONTENTS WITHOUT THE CONSENT OF STERITOOL, INC. IS PROHIBITED.                                    |      |  |          |                                             | SCALE: 2:1                                  | SHEET 1 OF 1 | В    |